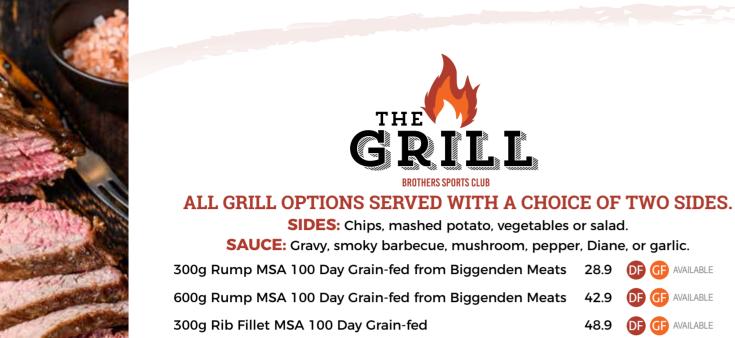

# THE SMOKER IN-HOUSE

250g Eye Fillet MSA Minimum 120 Day Grain-fed

USING A MIX OF PECAN, CHERRY, AND HICKORY WOOD FLAVOURS WITH BROTHERS' OWN SECRET SPICE MIX. ALL THE SMOKER OPTIONS SERVED WITH BROTHERS' OWN SMOKY BARBECUE SAUCE AND A CHOICE OF CRISPY WEDGES OR SLAW.

| Low 'n' | Slow-Smo | Lad D | oof Bricket | ۰ |
|---------|----------|-------|-------------|---|
| IOW n   | SIOW-SMO | kea K | eet Kriskei | г |

Served with our own smoky barbecue sauce and your choice of crispy wedges or slaw.

#### **Barkers Creek Meaty Pork Riblets**

Smoked low and slow, served with our own smoky barbecue sauce and your choice of crispy wedges or slaw.

#### Tasting Plate

Slow-smoked beef brisket, pork riblets, Brothers' Cajun beef sausage, pulled pork and southern-fried chicken. Served with our own smoky barbecue sauce, chipotle and your choice of crispy wedges or slaw.